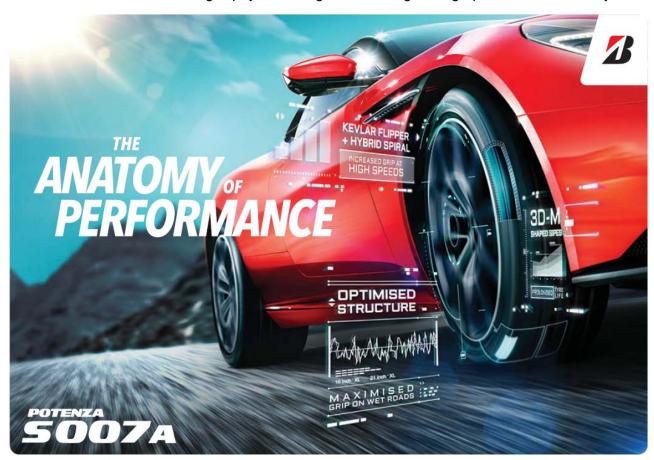

### Bridgestone Launches Potenza S007A – The Anatomy of Performance

The New Flagship High-Performance Tyre

(6 September 2018, Singapore) – Bridgestone Tyre Sales Singapore Pte Ltd, a group company of Bridgestone Corporation, the world's leading rubber and tyre company, today announced the launch of Potenza S007A, the new flagship tyre of Bridgestone's range of high-performance street tyres.

Potenza S007A offers an exceptional high-performance driving experience for today's driving enthusiast – drivers of sports cars, coupe, and sedans drivers. The new flagship tyre succeeds Bridgestone's popular S001 tyre and incorporates the following key features;